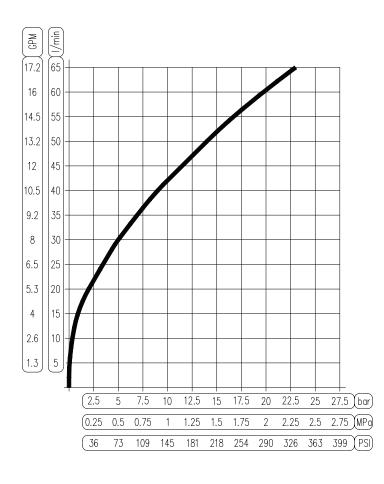

# ThermOmegaTech<sup>®</sup>

## WASHDOWN GUN

**ADJUSTABLE SPRAY PATTERN NOZZLE** 

#### **DESIGN FEATURES**

- Rated at 350 PSI (24 bar) •
- Maximum working temperature of 194°F (90°C) •
- Adjustable cone spray angle from 0° to 60°
- Weighs 2lbs. (0.9kg)
- Accepts 1/2" male NPT connections •
- Positive shutoff •

### FLOW RATE - PRESSURE (STRAIGH NOZZLE)





#### **ORDERING**

| Part Number    | Description            |
|----------------|------------------------|
| 941-410110-000 | STVM Blue Spray Nozzle |



www.ThermOmegaTech.com

Washdown Gun 5/1/2020

Because of continuous improvements, ThermOmegaTech®, Inc. reserves the right to change the design and specifications without notice