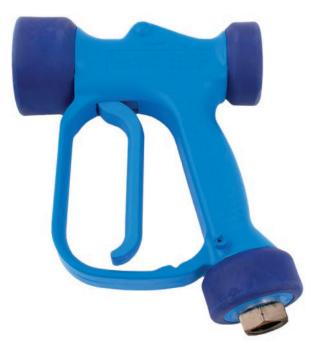

## WASHDOWN GUN

**ADJUSTABLE SPRAY PATTERN NOZZLE** 

#### **DESIGN FEATURES**

- Rated at 350 PSI (24 bar) •
- Maximum working temperature of 194°F (90°C) •
- Adjustable cone spray angle from 0° to 60°
- Weighs 2lbs. (0.9kg)
- Accepts 1/2" male NPT connections •
- Positive shutoff •