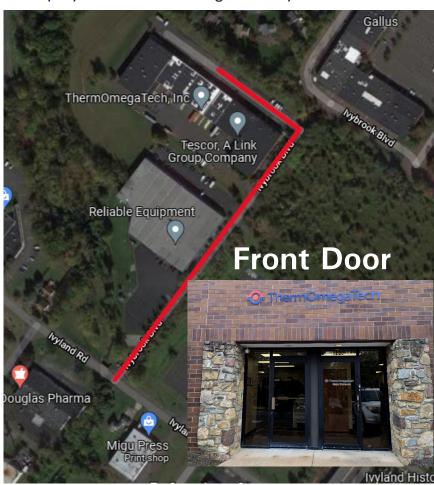

## **Address**

353 Ivlyand Road Warminster, PA 18974

## **Directions into Complex**

ThermOmegaTech® is located behind Reliable Equipment. To reach our building, turn down the driveway marked by the ThermOmegaTech® sign and follow the signs guiding you to our Main Entrance. Before the road's end, where a rope or chain blocks access, make a left turn. Our main entrance is halfway down the building; look for our logo displayed on the building for easy identification.